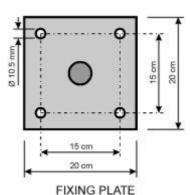

## Operating principle and realization

Mod.P-TE structure is made of a stainless steel AISI 304 pipe  $\varnothing$  42 mm, h.1800 mm, and a stainless steel AISI 304 shelter suitable for the mounting and the protection of instruments designed for outdoor installations. The shelter can house one, two or three instruments and its height of installation can be adjusted. The system can be floor mounted via a base plate, 5 mm thick, and suitable fixing screws or nuts ( $\varnothing$  8 or 10). The shelter can be supplied with or without the holes for the instruments mounting.