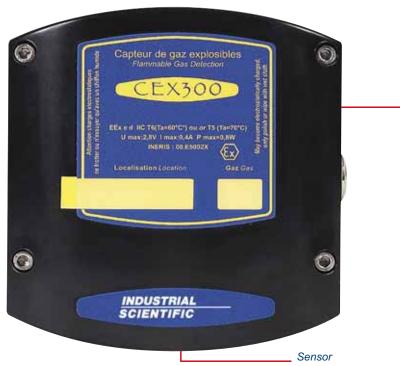

# **CEX 300**

### Flammable Gas Detector

- Durable housing
- Explosion proof sensor
- Quick response time

esigned for the industrial and commercial sector (buildings, schools, boiler rooms etc), the CEX300 flammable gas detector has a durable housing and an explosion-proof sensor.

The CEX 300 is designed to be connected to a controller and can be placed in hazardous areas to guard against risk of a gas explosion.

The CEX 300 detector is IP 66; it is dust and water proof.

### Reliable and safe operation

The explosion proof catalytic bead combustible gas sensor is based on two coiled filaments in a wheatstone bridge configuration. The detecting filament, when heated and exposed to gas, causes a voltage variation proportional to the concentration of gas. The compensating filament minimizes the effects of humidity and temperature variations. This voltage signal is then transmitted to the control unit.