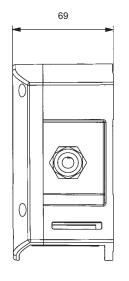

Cable entry: 6-11 mm shielded / 8.5-16 mm armed

Wiring connection: 3 active wires Output: Bridge

Power consumption

and loop impedance: Refer to the gas monitor

Conformity: CEM

Dimensions: 130 W x 136 H x 69 D (in mm)