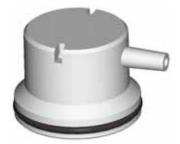

The CEX 300 is designed to be connected to a controller and can be placed in hazardous areas to guard against risk of a gas explosion.

The CEX 300 detector is IP 66; it is dust and water proof.

IP 66 Enclosure

### **SPECIFICATIONS**

Flammable gas detector Function:

0-100% LEL of the measured gas Measuring range:

Enclosure: Poly carbonate

Ingress protection: **IP 66** 

Stainless steel Sensor housing: Type of sensor: Catalytic