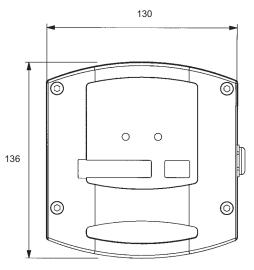

Cable entry: 6-11 mm shielded / 8.5-16 mm armed

Wiring connection: 3 active wires Output: Bridge

Power consumption

and loop impedance: Refer to the gas monitor

Conformity: CEM

Dimensions: 130 W x 136 H x 69 D (in mm)